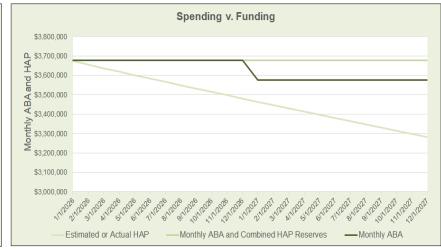

Controller Joanna Nieto provided an update on the development of the financial statements. She informed the Board of an issue discovered with the payroll system set up related to tax reporting. Specifically, a correction is needed to properly reflect employer retirement contributions in employee earnings, which requires the issuance of W-2C forms for all staff. Quarter-by-quarter corrections are underway, with the goal of completing them by July. Staff were notified in advance, allowing time to request extensions if needed. While paychecks were accurate, the system had been incorrectly reporting data to the IRS due to a misconfiguration. Commissioner Winship confirmed that future reporting would be accurate, and Controller Nieto clarified that the system is now reporting correctly; the remaining task involves reconciling prior data. Commissioner Walton inquired about the impact on employees who had already filed taxes. Controller Nieto explained that corrected forms would be submitted to the IRS and that overreporting may result in refunds for some employees. Executive Director Stretz added that, while not definitive, affected employees may receive money back. Controller Nieto also discussed challenges encountered during last year's transition to a new payroll provider, noting that the current system is stable and that remaining issues pertain only to historical corrections. Additionally, she reported that problems were identified with bank reconciliations. PCHA is working with its CPA firm to ensure all transactions are properly reflected in the general ledger and reconciled against bank records. She further noted that customized account trees mentioned in the previous month's meeting are being finalized, with plans to provide consolidated financial reports at the next Board meeting. The 2025 budget has now been uploaded to Yardi, enabling budget-toactual comparisons, and she anticipates presenting reports for both March and April at the upcoming meeting. Lastly, Controller Nieto shared an update on the State Auditor's Office (SAO) accountability audit. The only item of note was a change in vendor address information, which was identified in a sample review, and had been made by the previous Finance Director. Although not a finding, it will be addressed in a management letter. Nieto confirmed that vendor records are being preserved and handled with care. Deputy Executive Director Meade added that the address change had a documented and legitimate reason and emphasized that PCHA has strong internal controls in place. The SAO overall appears satisfied with current processes. There were no further questions or comments from the Commissioners.