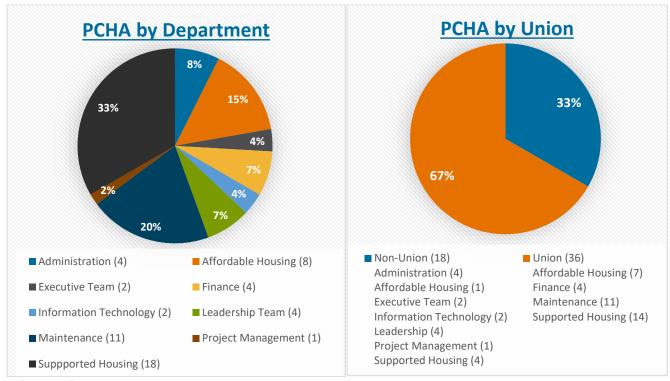

| 6,923          | 0 | 6,923        | 0 |
| TOTAL OPERATING EXPENSES         | 8,025          | 0 | 8,025        | 0 |
| PROFIT/LOSS AFTER OPERATING COST | 63,595         | 0 | 63,595       | 0 |
| NON OPERATING REVENUES (EXPENSES | )              |   |              |   |
| Depreciation                     | -24,878        | 0 | -24,878      | 0 |
| NET OPERATING INCOME (NOI)       | 38,718         | 0 | 38,718       | 0 |
| YTD CHANGE TO NET ASSETS         | -38,718        | 0 | -38,718      | 0 |
| ENDING NET POSITION              | -38,718        | 0 | -38,718      | 0 |



11515 Canyon Road East, Puyallup, WA 98373 | 253-620-5400 | www.PCHAWA.org

HUMAN RESOURCES REPORT Ney Calhoun, HR Manager

#### I. PCHA Personnel Breakdown

Total Headcount: Fifty- Four (54) Employees



### Diversity Metrics





#### II. **Employee Recruitment**

#### **New Hires**

| <u>Job Title</u> | <u>Department</u> | <u>Hire Date</u> |
|------------------|-------------------|------------------|
|                  |                   |                  |

#### **Turnover**

| <u>Job Title</u> | <u>Department</u> | Separation Type | Separation Date |  |  |  |
|------------------|-------------------|-----------------|-----------------|--|--|--|
| None             |                   |                 |                 |  |  |  |

#### **Internal Promotions**

| Previous Job Title/ Department | New Job Title/ Department | <u>Hire Date</u> | New Position Date |  |  |  |
|--------------------------------|---------------------------|------------------|-------------------|--|--|--|
| Non