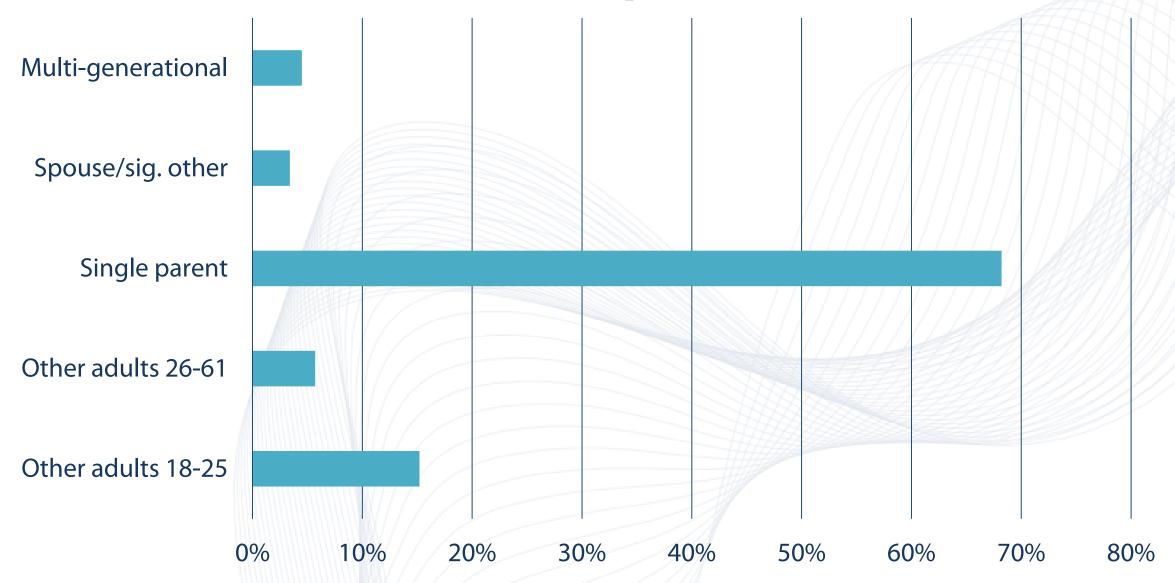

e not intended for external distribution without permission.



# CREATING THE INTERVENTION

Survey implementation – sought to determine housing satisfaction and interest in moving

Reduce bias on perception of poverty

) Discover interest in moving

Identify what is important to client

Explore barriers and opportunities

# PIERCE COUNTY HOUSING AUTHORITY

- 24 QCT's with 241 families with children
- 27 question survey sent to 241 families
- Obtained Informed consent
- \$25 Amazon gift cards for participation
- 93 participants responded

#### **METHODOLOGY**

Defined research goals

**Identified Target Population** 

**Determine Distribution Method** 

Launch Survey & Interpret Data

#### **DEMOGRAPHICS: Pierce County vs PCHA vs Respondents**



## **DEMOGRAPHICS: Respondent Household**





# How satisfied are you with your neighborhood?

## How interested are you **in moving** to another community?



# How likely are you to move to a community such as **Puyallup**, **University Place or Bonney Lake?**



Would access to **higher quality schools** influence your decision to move?



Would **improved safety** influence your decision to move?



Do you feel that **not having funds** to move-in is a barrier to moving?





Do you consider the **number of tasks** involved in moving to be a
barrier to moving?



Do you consider **rental history** to be a barrier to moving?



## Do you consider **outstanding debt** to be a barrier to moving?



Do you consider **criminal history** to be a barrier to moving?



# HIGH IMPACT FINDINGS

**01** Satisfaction and interest are diffe