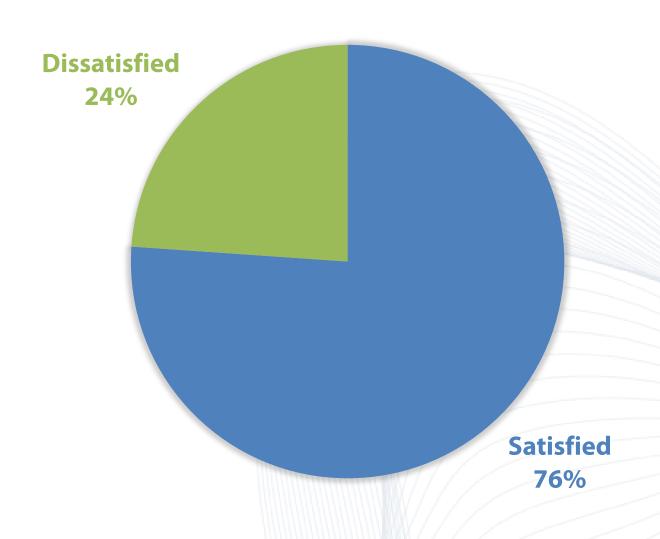

not intended for external distribution without permission.



# CREATING THE INTERVENTION

Survey implementation – sought to determine housing satisfaction and interest in moving

Reduce bias on perception of poverty

) Discover interest in moving

Identify what is important to client

Explore barriers and opportunities

# PIERCE COUNTY HOUSING AUTHORITY

- 24 QCT's with 241 families with children
- 27 question survey sent to 241 families
- Obtained Informed consent
- \$25 Amazon gift cards for participation
- 93 participants responded

#### **METHODOLOGY**

Defined research goals

**Identified Target Population** 

**Determine Distribution Method** 

Launch Survey & Interpret Data

#### **DEMOGRAPHICS: Pierce County vs PCHA vs Respondents**



## **DEMOGRAPHICS: Respondent Household**





# How satisfied are you with your neighborhood?

## How interested are you **in moving** to another community?



# How likely are you to move to a community such as **Puyallup**, **University Place or Bonney Lake?**



Would access to **higher quality schools** influence your decision to move?



Would **improved safety** influence your decision to move?



Do you feel that **not having funds** to move-in is a barrier to moving?





Do you consider the **number of tasks** involved in moving to be a
barrier to moving?



Do you consider **rental history** to be a barrier to moving?



## Do you consider **outstanding debt** to be a barrier to moving?



Do you consider **criminal history** to be a barrier to moving?



# HIGH IMPACT FINDINGS

**01** Satisfaction and interest are differe