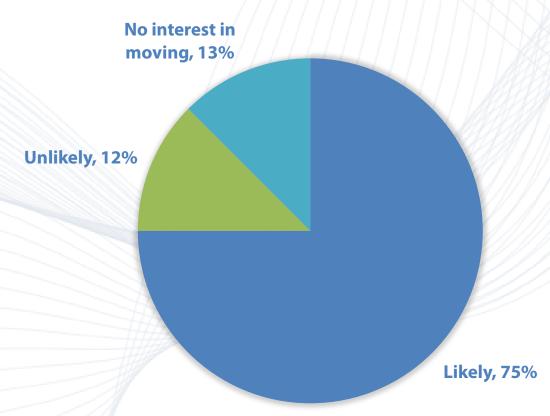

Discover interest in moving

Identify what is important to client

Explore barriers and opportunities

# PIERCE COUNTY HOUSING AUTHORITY

- 24 QCT's with 241 families with children
- 27 question survey sent to 241 families
- Obtained Informed consent
- \$25 Amazon gift cards for participation
- 93 participants responded

#### **METHODOLOGY**

Defined research goals

**Identified Target Population** 

**Determine Distribution Method** 

Launch Survey & Interpret Data

#### **DEMOGRAPHICS: Pierce County vs PCHA vs Respondents**



## **DEMOGRAPHICS: Respondent Household**





# How satisfied are you with your neighborhood?

## How interested are you **in moving** to another community?



# How likely are you to move to a community such as **Puyallup**, **University Place or Bonney Lake?**



Would access to **higher quality schools** influence your decision to move?



Would **improved safety** influence your decision to move?



Do you feel that **not having funds** to move-in is a barrier to moving?





Do you consider the **number of tasks** involved in moving to be a
barrier to moving?



Do you consider **rental history** to be a barrier to moving?



## Do you consider **outstanding debt** to be a barrier to moving?



Do you consider **criminal history** to be a barrier to moving?



# HIGH IMPACT FINDINGS

**01** Satisfaction and interest are different concepts

103 Influencers to move – Improved schools and safety

**02** Significant barriers – Move-in costs and credit score

04 ldentifies key areas for programmatic response

## **THE PROCESS TAKEAWAYS & GROWTH**