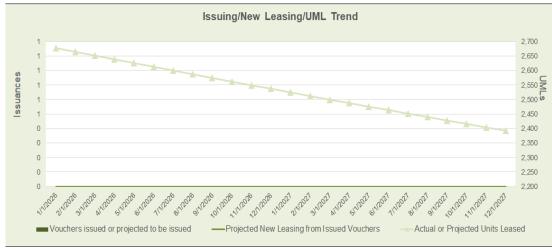

installed before too long. No additional questions or comments from Commissioners.

Deputy Executive Director Tamara Meade presented the Supported Housing Division Report as outlined on page 58, along with the Two-Year Tool found on page 60 of the Board Information Report. She provided additional context regarding anticipated funding from HUD and ongoing collaboration with HUD's Shortfall Team as needed. Deputy Director Meade noted that most housing authorities are expected to enter shortfall status in the near future. Director Meade commented that PCHA has accumulated administrative reserves over the past four years due to operational efficiency. Executive Director Stretz added that HUD cannot recapture these administrative fees, affirming that PCHA is well positioned financially in that regard. Deputy Executive Director Meade further reported that PCHA is actively working with local housing authorities to develop a strategy to retain Emergency Housing Voucher (EHV) participants, as HUD plans to end funding for the program in 2026. Currently, HUD has indicated that Tenant Protection Vouchers (TPVs) may not be provided for these households, though there is hope that this decision may change. If not, PCHA may transition the affected households into Project-Based Vouchers (PBVs). Staff are awaiting further guidance from HUD. No additional questions or comments from Commissioners. Deputy Executive Director Meade provided an update on the Housing Mobility Survey. Commissioner Winship asked how HUD defines areas of higher opportunity. Meade explained that these areas are characterized by improved access to transportation, quality food, education, and other essential resources. Commissioner Martinez inquired about the Emergency Housing Voucher (EHV) program and whether Tenant Protection Vouchers (TPVs) are the only mechanism from HUD to ensure continued housing for participants. Meade confirmed this is currently the case and noted that PCHA expects to receive further guidance from HUD by the end of May. If TPVs are not provided, PCHA will pursue creating a preference in the Administrative Plan and Housing Choice Voucher (HCV) program to transition affected participants into Project-Based Vouchers (PBVs) to ensure continued housing stability. There were no further questions or comments from the Commissioners.