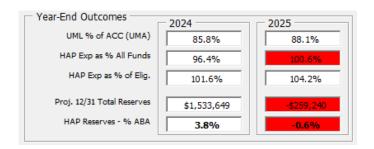

\$1,533,649                                  | -\$259,240 |                    |     |
| Total Funding<br>Available                 | \$42,520,889           | \$43,860,400     | \$44,119,640         | peer group<br>13.5%) and<br>PHAs in the<br>difference o | of \$68.44<br>its state  <br>state) of | (a differe<br>beer group | nce of WA054<br>0 (of all \$3,065<br>a 2025 | has a 2024 Ca                                            | alendar '<br>% of CY | Year-End (CY)<br>2024 Earned | E) UNP of<br>Admin Fees) and         |                                                 | HAP Reservas % of AB<br>(Start: 5.3%  | BA                                    | 3.8%                                         | -0.6%      |                    |     |



## **Utilization Report:**

### UtilizationReport(1)



| 2024   | UMAs   | Actual UMLs | Actual HAP   | Vouchers<br>Issued/Projected<br>to be Issued | Other Planned Additions/<br>Reductions | New Leasing<br>from Issued<br>Vouchers | Estimated<br>Attrition | UMLs:<br>Actual/Projected | HAP:<br>Actual/Projected | PUC:<br>Actual/Projected | Manual PUC<br>Override | Year-to-Date %<br>UML | Year-to-Date %<br>ABA Expended | Monthly %<br>UMA | Monthly<br>% ABA<br>Expended |
|--------|--------|-------------|--------------|----------------------------------------------|----------------------------------------|----------------------------------------|------------------------|---------------------------|--------------------------|--------------------------|------------------------|-----------------------|--------------------------------|---------------