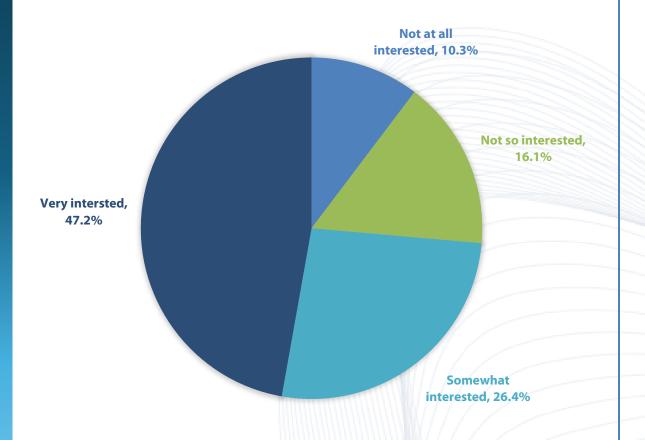

sought to determine housing satisfaction and interest in moving

Reduce bias on perception of poverty

) Discover interest in moving

Identify what is important to client

Explore barriers and opportunities

# PIERCE COUNTY HOUSING AUTHORITY

- 24 QCT's with 241 families with children
- 27 question survey sent to 241 families
- Obtained Informed consent
- \$25 Amazon gift cards for participation
- 93 participants responded

#### **METHODOLOGY**

Defined research goals

**Identified Target Population** 

**Determine Distribution Method** 

Launch Survey & Interpret Data

#### **DEMOGRAPHICS: Pierce County vs PCHA vs Respondents**



## **DEMOGRAPHICS: Respondent Household**





# How satisfied are you with your neighborhood?

## How interested are you **in moving** to another community?



# How likely are you to move to a community such as **Puyallup**, **University Place or Bonney Lake?**



Would access to **higher quality schools** influence your decision to move?



Would **improved safety** influence your decision to move?



Do you feel that **not having funds** to move-in is a barrier to moving?





Do you consider the **number of tasks** involved in moving to be a
barrier to moving?



Do you consider **rental history** to be a barrier to moving?



## Do you consider **outstanding debt** to be a barrier to moving?



Do you consider **criminal history** to be a barrier to moving?



# HIGH IMPACT FINDINGS

**01** Satisfaction and interest are different concepts

103 Influencers to move – Improved schools and safety

**02** Significant barriers – Move-in costs an