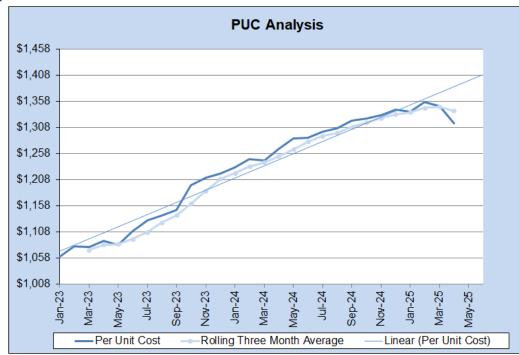

|
| of Dece | mber 2023    | UML - with             | hin SAFMF   | 87.2%         |        | SAF               |                                   |
|         | Count of A   | Areas - SAF            | MR > FMF    | 22            |        | Det               |                                   |
| of Dece | mber 2023    | UML - SAF              | MR > FMF    | 33.8%         |        | Anal              | ysis                              |

| Exception Payment Standard: SAFMR                              |   |
|----------------------------------------------------------------|---|
| WA054 is not participating in SAFMRs.                          | Р |
| Exception Payment Standards: 120%                              | H |
| WA054 has not asked to swim in the 120% Payment Standard Pool. |   |



| Subsidy Sta                              | ndard Peek |
|------------------------------------------|------------|
| Peer Group: Avg.<br>Family Members       | 2-<2.25    |
| PHA:<br>Family Members/<br>Voucher Size  | 1.21       |
| Peer:<br>Family Members/<br>Voucher Size | 1.19       |
| % Difference                             | 1.7%       |
| PHA:<br>Unit Size/<br>Voucher Size       | 1.11       |
| Peer:<br>Unit Size/<br>Voucher Size      | 1.15       |
| % Difference                             | -3.0%      |

R-Squared, last 6 months 2.8%

## **PUC Analysis**





## Additional Disbursement for WA054 (HA of Pierce County) - FYE 12/31 (Obligations/Disbursements As of 9/9/2024)

## Housing Assistance Payments (HAP)

|                                                            | Est