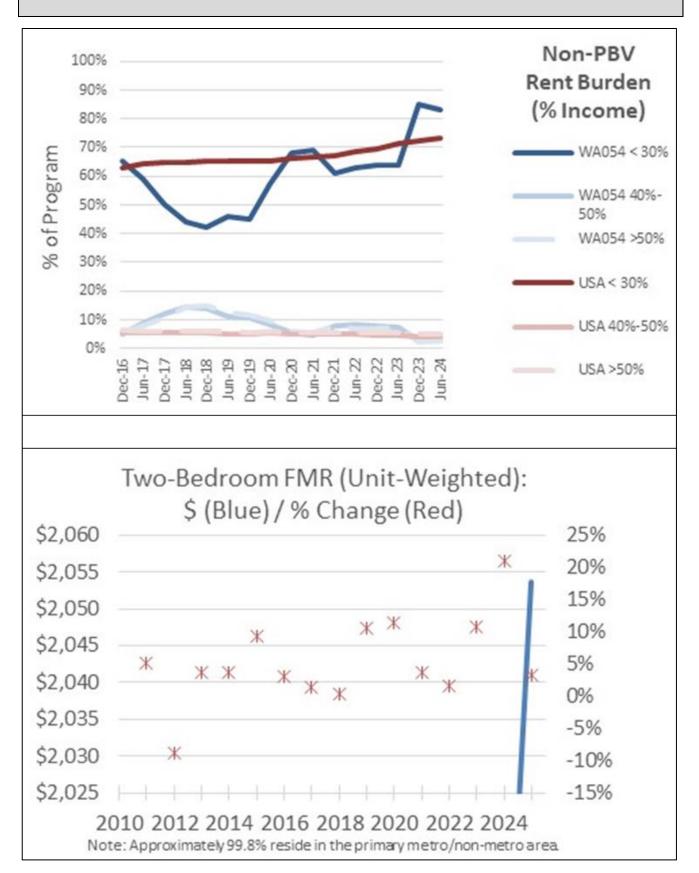

---|---|
| WA054 is not participating in SAFMRs.                          | Р |
| Exception Payment Standards: 120%                              | H |
| WA054 has not asked to swim in the 120% Payment Standard Pool. |   |



| Subsidy Sta                              | ndard Peek |
|------------------------------------------|------------|
| Peer Group: Avg.<br>Family Members       | 2-<2.25    |
| PHA:<br>Family Members/<br>Voucher Size  | 1.21       |
| Peer:<br>Family Members/<br>Voucher Size | 1.19       |
| % Difference                             | 1.7%       |
| PHA:<br>Unit Size/<br>Voucher Size       | 1.11       |
| Peer:<br>Unit Size/<br>Voucher Size      | 1.15       |
| % Difference                             | -3.0%      |

R-Squared, last 6 months 2.8%

## **PUC Analysis**





## Additional Disbursement for WA054 (HA of Pierce County) - FYE 12/31 (Obligations/Disbursements As of 9/9/2024)

## Housing Assistance Payments (HAP)

|                                                            | Estimated PHA-Held Restricted Net Position (RNP) |                                             |                              |                                        |                     |                          |                              |                     |                          |
|------------------------------------------------------------|--------------------------------------------------|---------------------------------------------|------------------------------|----------------------------------------|---------------------|--------------------------|--