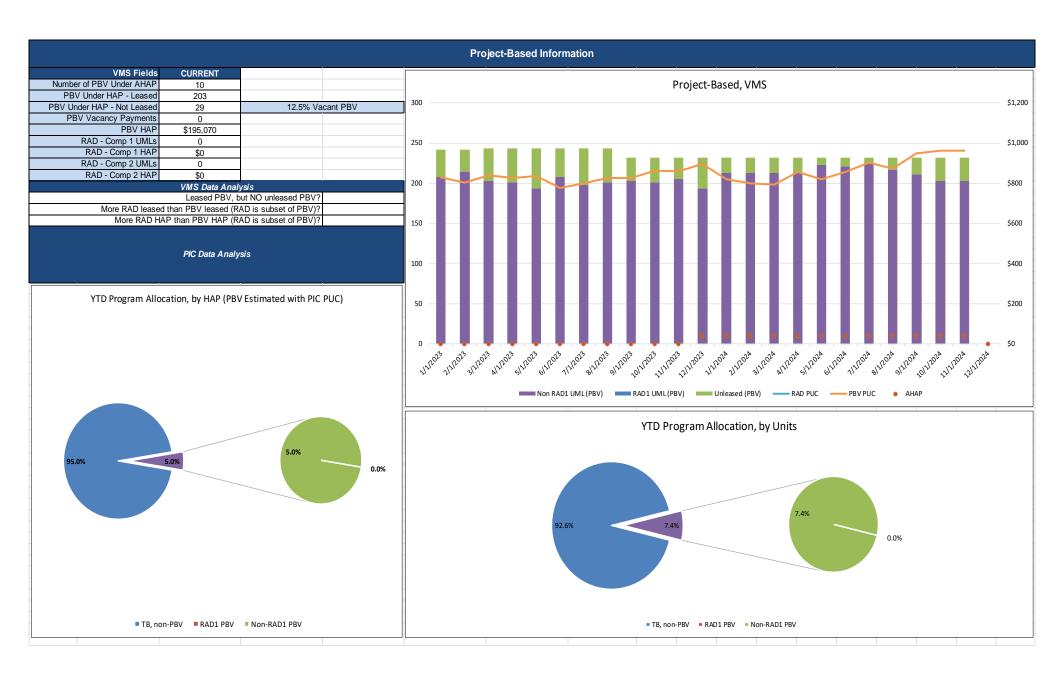

-|---|
| WA054 is not participating in SAFMRs.                          | Р |
| Exception Payment Standards: 120%                              | H |
| WA054 has not asked to swim in the 120% Payment Standard Pool. |   |



| Subsidy Sta                              | ndard Peek |
|------------------------------------------|------------|
| Peer Group: Avg.<br>Family Members       | 2-<2.25    |
| PHA:<br>Family Members/<br>Voucher Size  | 1.21       |
| Peer:<br>Family Members/<br>Voucher Size | 1.19       |
| % Difference                             | 1.7%       |
| PHA:<br>Unit Size/<br>Voucher Size       | 1.11       |
| Peer:<br>Unit Size/<br>Voucher Size      | 1.15       |
| % Difference                             | -3.0%      |

R-Squared, last 6 months 2.8%

## **PUC Analysis**





## Additional Disbursement for WA054 (HA of Pierce County) - FYE 12/31 (Obligations/Disbursements As of 9/9/2024)

## Housing Assistance Payments (HAP)

|                                                            | Estimated PHA-Held Restricted Net Position (RNP) |                                             |                              |                                        |                     |                          |                              |                     |                          |
|------------------------------------------------------------|--------------------------------------------------|---------------------------------------------|------------------------------|----------------------------------------|---------------------|--------------------------|----